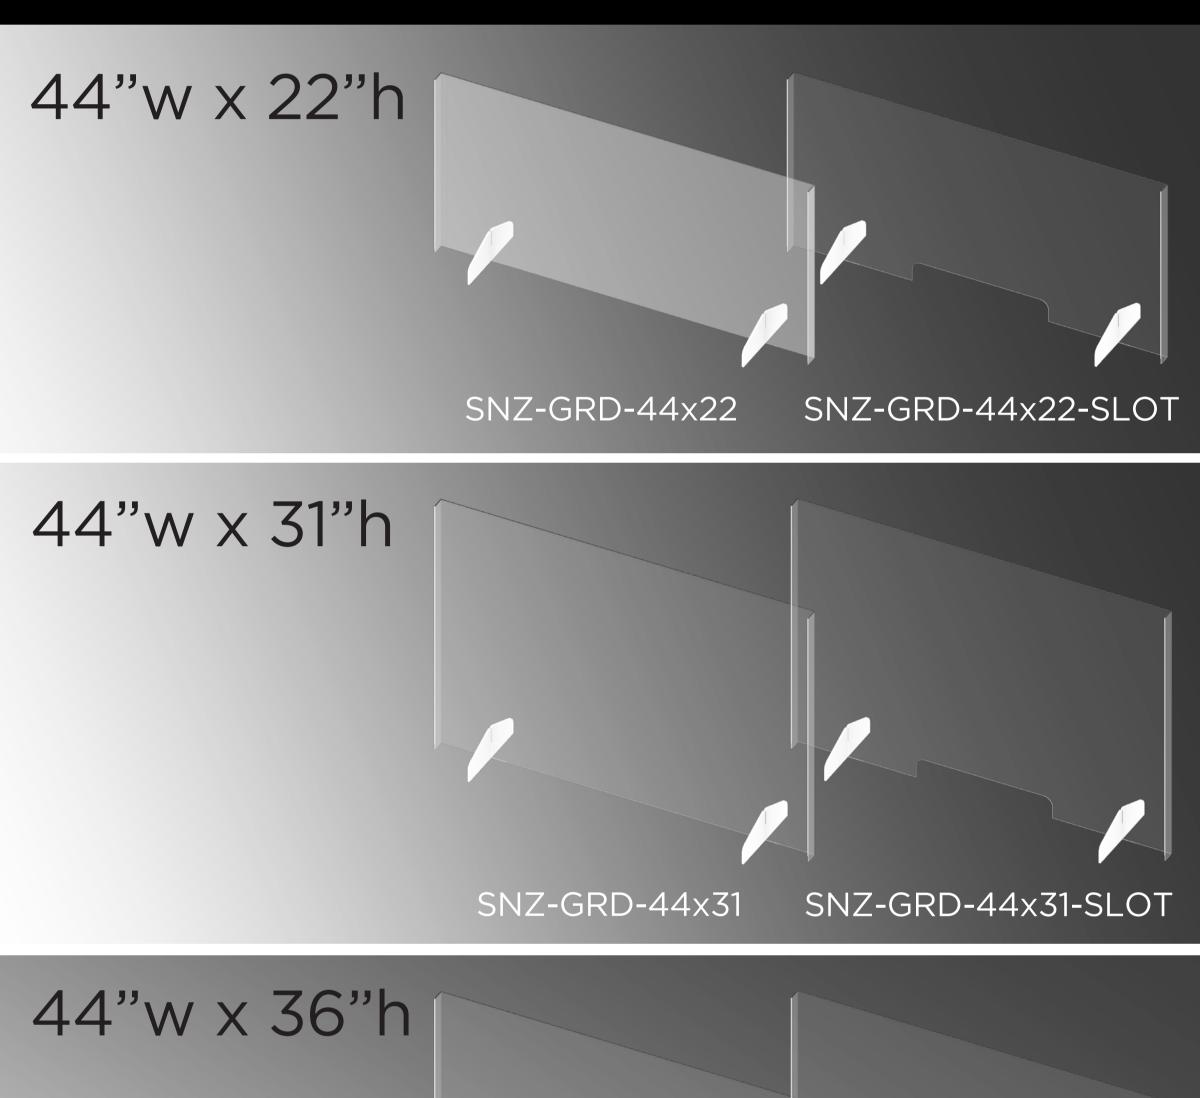

- CHOICE OF 22", 31" OR 36" HEIGHTS
- 44"WIDE
- 1/8" THICK

## CLEAR, ACRYLIC SNEEZE GUARD SPECS:

#### • BANK SLOTS OFFERED FOR ALL SIZES

- WHITE SINTRA FEET
- MADE IN THE U.S.A.
- CUSTOM SHAPES ALSO AVAILABLE WITHIN 44"W X 36"H SIZE