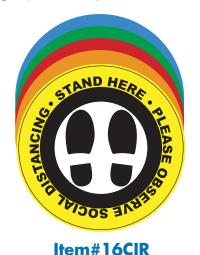

### Circle Graphics 10", 16" and 20" Circles Available

#### PRICE C/R

| QTY             | 50      | 100     | 250     | 500     | <b>750</b> |
|-----------------|---------|---------|---------|---------|------------|
| 10" cir         | \$5.74  | \$5.22  | \$4.26  | \$3.45  | \$3.31     |
| 16" cir         | \$13.37 | \$12.15 | \$11.32 | \$8.03  | \$7.70     |
| <b>20</b> " cir | \$22.97 | \$20.88 | \$9.92  | \$13.81 | \$13.23    |