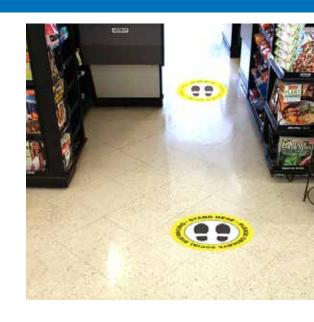

# **Social Distancing Floor Graphics**

In the wake of the outbreak of COVID -19 it has become common practice to follow social distancing guidelines to slow and prevent exposure. In an effort to help encourage practicing keeping safe distances, floor graphics make a great visual representation of recommended distance in essential and necessary environments.

We have several visual solutions available along with materials on hand to promptly produce floor and door graphics to promote safe social distancing.

### Circle Graphics 10", 16" and 20" Circles Available